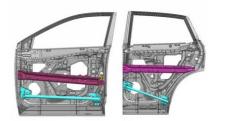

| NISSAN AUTOMOTIVE EUROPE SAS<br>in co-operation with Moditech Rescue Solutions<br>Mar2021 | Document N°        | Version N° | Page N° |
|-------------------------------------------------------------------------------------------|--------------------|------------|---------|
|                                                                                           | SJNTxxJ12Ux1xxxxxx | 03         | 2/4     |

#### **Disable direct hazards / safety regulations** 3.

Access to the engine compartment







### Disconnect the 12 Volts battery





- Switch off the ignition 1.
- Disconnect the negative 2. terminal (-)
- Disconnect the positive 3. terminal (+)

### Access to the occupants 4.

### High strength steel in body



### High strength steel in door

# Steering column adjustment





### **Glass types:**

- Laminated glass. A.
- Tempered glass. Β.



Seat adjustment





| NISSAN AUTOMOTIVE EUROPE SAS                   |
|------------------------------------------------|
| in co-operation with Moditech Rescue Solutions |
| Mar2021                                        |

| Document N°        | Version N° | Page N° |
|--------------------|------------|---------|
| SJNTxxJ12Ux1xxxxxx | 03         | 3/4     |