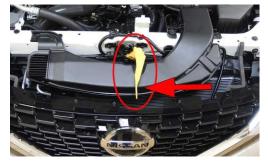

#### **Disable direct hazards / safety regulations** 3.

Access to the engine compartment