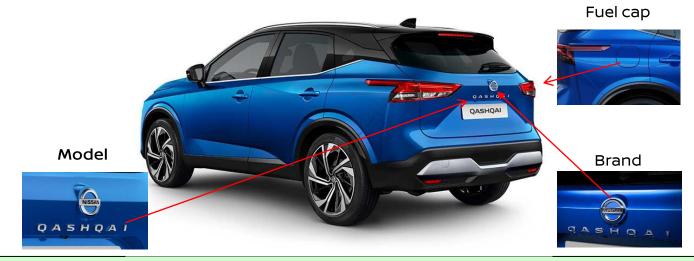

r2021 |                                         |    |                                         |    |         | Document N°                                             |  | Version N°                         |                              | Page N°            |                                           |
|                                                                                           |                                         |    |                                         |    | Γ       | SJNTxxJ12Ux1xxxxxx                                      |  | 03                                 |                              | 1/4                |                                           |

# Nissan Qashqai Type: J12, 5dr SUV (2021 - ) – Additional Pages

# 1. Identification / recognition



# 2. Immobilization / stabilization / lifting

### Immobilize vehicle:

- 1. Block wheels
- 2. For automatic transmission select the P (park) position
- 3. Set parking brake
- 4. Press start/stop button



### Lifting points:





| NISSAN AUTOMOTIVE EUROPE SAS<br>in co-operation with Moditech Rescue Solutions<br>Mar2021 | Document N°        | Version N° | Page N° |
|-------------------------------------------------------------------------------------------|--------------------|------------|---------|
|                                                                                           | SJNTxxJ12Ux1xxxxxx | 03         | 2/4     |

#### **Disable direct hazards / safety regulations** 3.

Access to the engine compartment







### Disconnect the 12 Volts battery





- Switch off t