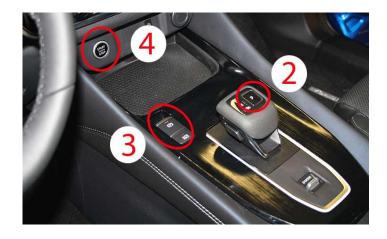

# Steering column adjustment

### **Glass types:**

- Laminated glass. A.
- Tempered glass. Β.

Seat adjustment

| NISSAN AUTOMOTIVE EUROPE SAS                   |
|------------------------------------------------|
| in co-operation with Moditech Rescue Solutions |
| Mar2021                                        |