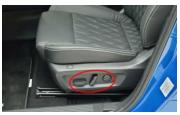

### **Glass types:**

- Laminated glass. A.
- Tempered glass. Β.

Seat adjustment

| NISSAN AUTOMOTIVE EUROPE SAS                   |
|------------------------------------------------|
| in co-operation with Moditech Rescue Solutions |
| Mar2021                                        |