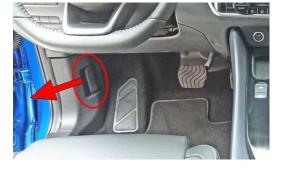

### Disconnect the 12 Volts battery

- Switch off the ignition 1.
- Disconnect the negative 2. terminal (-)
- Disconnect the positive 3. terminal (+)