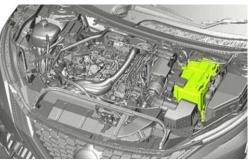

#### **Disable direct hazards / safety regulations** 3.

Access to the engine compartment

### Disconnect the 12 Volts battery

- Switch off the ignition 1.
- Disconnect the negative 2. terminal (-)
- Disconnect the positive 3. terminal (+)