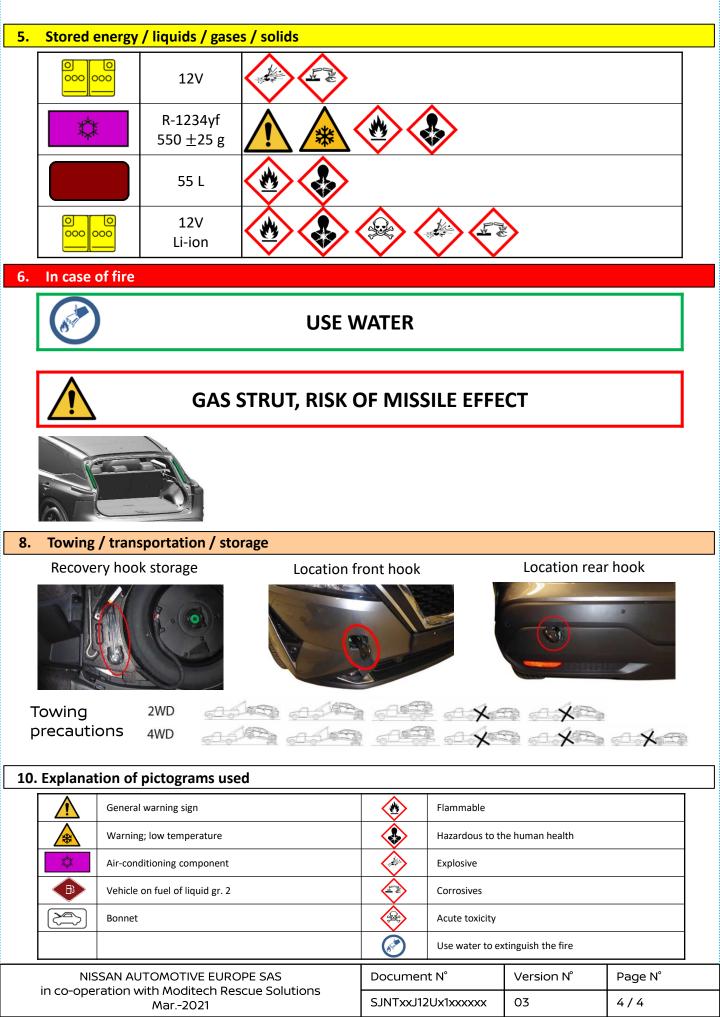

NISSAN Qashqai TYPE: J12, 5-door SUV (2021 - )

|                                                                                           | Airbag                                  |    | Stored gas inflator                     |    |         | eat belt<br>tensioner                                   |  | SRS                                | control unit                 |                    | Pedestrian<br>protection active<br>system |
|-------------------------------------------------------------------------------------------|-----------------------------------------|----|-----------------------------------------|----|---------|---------------------------------------------------------|--|------------------------------------|------------------------------|--------------------|-------------------------------------------|
|                                                                                           | Automatic rollover protection system    |    | Gas strut /<br>Preloaded spring         |    | High st | rength zone                                             |  |                                    | e requiring<br>ial attention |                    |                                           |
| 0000000                                                                                   | Battery low<br>voltage                  | HH | Ultra-capacitor, low<br>voltage         |    | Fu      | ueltank                                                 |  | С                                  | Jas tank                     |                    | Safety valve                              |
|                                                                                           | Battery pack,<br>high voltage           | 2  | High voltage power<br>cable / component | 17 | that d  | High voltage device<br>that disconnects<br>High voltage |  | Fuse box disabling<br>high voltage |                              | <mark>- % -</mark> | High voltage<br>ultra-capacitor,          |
|                                                                                           | Fuel tank content<br>Gasoline / Ethanol |    |                                         |    |         |                                                         |  |                                    |                              |                    |                                           |
| NISSAN AUTOMOTIVE EUROPE SAS<br>in co-operation with Moditech Rescue Solutions<br>Mar2021 |                                         |    |                                         |    |         | Document N°                                             |  | Version N°                         |                              | Page N°            |                                           |
|                                                                                           |                                         |    |                                         |    | Γ       | SJNTxxJ12Ux1xxxxxx                                      |  | 03                                 |                              | 1/4                |                                           |