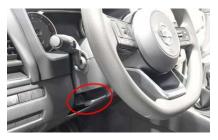

| NISSAN AUTOMOTIVE EUROPE SAS<br>in co-operation with Moditech Rescue Solutions<br>Mar2021 | Document N°        | Version N° | Page N° |
|-------------------------------------------------------------------------------------------|--------------------|------------|---------|
|                                                                                           | SJNTxxJ12Ux1xxxxxx | 03         | 2/4     |

#### **Disable direct hazards / safety regulations** 3.

Access to the engine compartment







### Disconnect the 12 Volts battery





- Switch off the ignition 1.
- Disconnect the negative 2. terminal (-)
- Disconnect the positive 3. terminal (+)

### Access to the occupants 4.

### High strength steel in body



### High strength steel in door

# Steering column adjustment





### **Glass types:**

- Laminated glass. A.
- Tempered glass. Β.



Seat adjustment





| NISSAN AUTOMOTIVE EUROPE SAS                   |
|------------------------------------------------|
| in co-operation with Moditech Rescue Solutions |
| Mar2021                                        |

| Document N°        | Version N° | Page N° |
|--------------------|------------|---------|
| SJNTxxJ12Ux1xxxxxx | 03         | 3/4     |