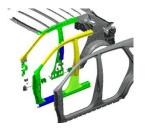

king brake
- 4. Press start/stop button



### Lifting points:





| NISSAN AUTOMOTIVE EUROPE SAS<br>in co-operation with Moditech Rescue Solutions<br>Mar2021 | Document N°        | Version N° | Page N° |
|-------------------------------------------------------------------------------------------|--------------------|------------|---------|
|                                                                                           | SJNTxxJ12Ux1xxxxxx | 03         | 2/4     |

#### **Disable direct hazards / safety regulations** 3.

Access to the engine compartment







### Disconnect the 12 Volts battery





- Switch off the ignition 1.
- Disconnect the negative 2. terminal (-)
- Disconnect the positive 3. terminal (+)

### Access to the occupants 4.

### High strength steel in body



### High strength steel in door

# Steering column adjustment





### **Glass types:**

- Laminated glass. A.
- Tempered glass. Β.



Seat adjustment





| NISSAN AUTOMOTIVE EUROPE SAS                   |
|------------------------------------------------|
| in co-operation with Moditech Rescue Solutions |
| Mar2021                                        |

| Document N°        | Version N° | Page N° |
|--------------------|------------|---------|
| SJNTxxJ12Ux1xxxxxx | 03         | 3/4     |