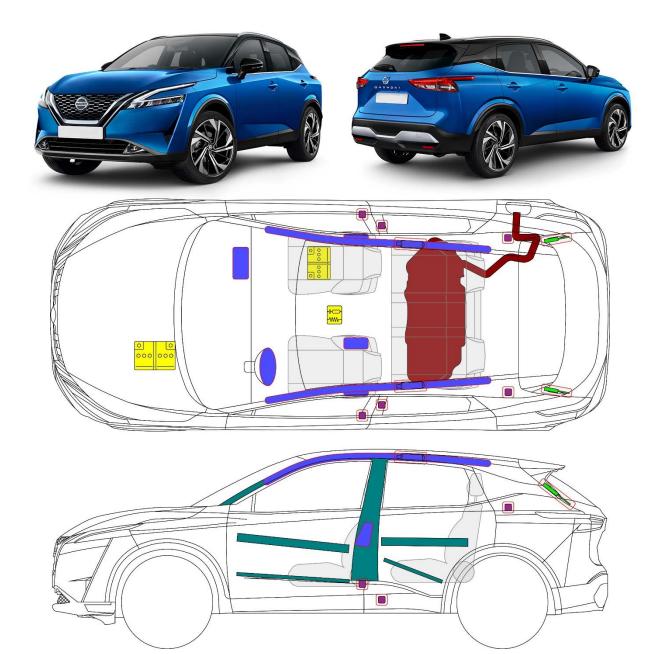

# 2. Immobilization / stabilization / lifting

### Immobilize vehicle:

- 1. Block wheels
- 2. For automatic transmission select the P (park) position
- 3. Set parking brake
- 4. Press start/stop button

### Lifting points:

| NISSAN AUTOMOTIVE EUROPE SAS<br>in co-operation with Moditech Rescue Solutions<br>Mar2021 | Document N°        | Version N° | Page N° |
|-------------------------------------------------------------------------------------------|--------------------|------------|---------|
|                                                                                           | SJNTxxJ12Ux1xxxxxx | 03         | 2/4     |

#### **Disable direct hazards / safety regulations** 3.

Access to the engine compartment

### Disconnect the 12 Volts battery

- Switch off the ignition 1.
- Disconnect the negative 2. terminal (-)
- Disconnect the positive 3. terminal (+)

### Access to the occupants 4.

### High strength steel in body

### High strength steel in door