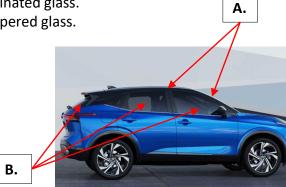

### **Glass types:**

- Laminated glass. A.
- Tempered glass. Β.

Seat adjustment

| NISSAN AUTOMOTIVE EUROPE SAS                   |
|------------------------------------------------|
| in co-operation with Moditech Rescue Solutions |
| Mar2021                                        |